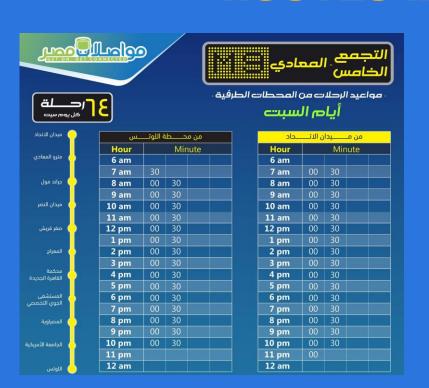

\* هذه المواعيد سارية بدءاً من 14\1\2021 حتى إشعار آخر

مواعيد الرحلات من المحطات الطرفية . أيـام السبت

| من محـــطة اللوتـــس |    |        |  |  |  |  |  |
|----------------------|----|--------|--|--|--|--|--|
| Hour                 |    | Minute |  |  |  |  |  |
| 6 am                 |    |        |  |  |  |  |  |
| 7 am                 | 30 |        |  |  |  |  |  |
| 8 am                 | 00 | 30     |  |  |  |  |  |
| 9 am                 | 00 | 30     |  |  |  |  |  |
| 10 am                | 00 | 30     |  |  |  |  |  |
| 11 am                | 00 | 30     |  |  |  |  |  |
| 12 pm                | 00 | 30     |  |  |  |  |  |
| 1 pm                 | 00 | 30     |  |  |  |  |  |
| 2 pm                 | 00 | 30     |  |  |  |  |  |
| 3 pm                 | 05 | 35     |  |  |  |  |  |
| 4 pm                 | 05 | 35     |  |  |  |  |  |
| 5 pm                 | 05 | 35     |  |  |  |  |  |
| 6 pm                 | 05 | 35     |  |  |  |  |  |
| 7 pm                 | 05 | 35     |  |  |  |  |  |
| 8 pm                 | 05 | 35     |  |  |  |  |  |
| 9 pm                 | 15 | 45     |  |  |  |  |  |
| 10 pm                | 15 | 45     |  |  |  |  |  |
| 11 pm                |    |        |  |  |  |  |  |
| 12 am                |    |        |  |  |  |  |  |

| من مـــحطة متــرو ســراي القبـــة |    |        |  |  |  |  |
|-----------------------------------|----|--------|--|--|--|--|
| Hour                              |    | Minute |  |  |  |  |
| 6 am                              |    |        |  |  |  |  |
| 7 am                              | 30 |        |  |  |  |  |
| 8 am                              | 00 | 30     |  |  |  |  |
| 9 am                              | 00 | 30     |  |  |  |  |
| 10 am                             | 00 | 30     |  |  |  |  |
| 11 am                             | 00 | 30     |  |  |  |  |
| 12 pm                             | 00 | 30     |  |  |  |  |
| 1 pm                              | 00 | 30     |  |  |  |  |
| 2 pm                              | 00 | 30     |  |  |  |  |
| 3 pm                              | 00 | 30     |  |  |  |  |
| 4 pm                              | 00 | 30     |  |  |  |  |
| 5 pm                              | 00 | 30     |  |  |  |  |
| 6 pm                              | 00 | 30     |  |  |  |  |
| 7 pm                              | 00 | 35     |  |  |  |  |
| 8 pm                              | 05 | 35     |  |  |  |  |
| 9 pm                              | 05 | 35     |  |  |  |  |
| 10 pm                             | 10 | 45     |  |  |  |  |
| 11 pm                             | 15 |        |  |  |  |  |
| 12 am                             |    |        |  |  |  |  |