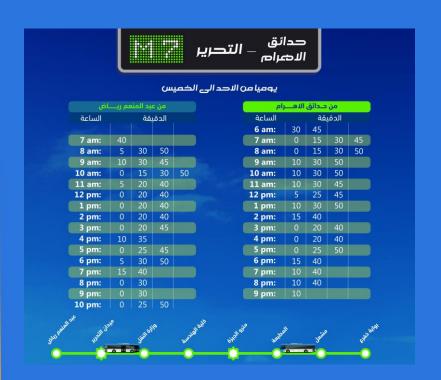

| 00 | 30     |  |  |  |  |
| 1 pm                              | 00 | 30     |  |  |  |  |
| 2 pm                              | 00 | 30     |  |  |  |  |
| 3 pm                              | 00 | 30     |  |  |  |  |
| 4 pm                              | 00 | 30     |  |  |  |  |
| 5 pm                              | 00 | 30     |  |  |  |  |
| 6 pm                              | 00 | 30     |  |  |  |  |
| 7 pm                              | 00 | 35     |  |  |  |  |
| 8 pm                              | 05 | 35     |  |  |  |  |
| 9 pm                              | 05 | 35     |  |  |  |  |
| 10 pm                             | 10 | 45     |  |  |  |  |
| 11 pm                             | 15 |        |  |  |  |  |
| 12 am                             |    |        |  |  |  |  |















محطة النقل المستدام

> نادي وادي دجلة

جامعة ٦ أكتوبر

سور نادی الزمالك مواعيد الرحلات من المحطات الطرفية . **أياص السبت** 

| Hour  | Minute |    |  |  |  |  |
|-------|--------|----|--|--|--|--|
| 6 am  |        |    |  |  |  |  |
| 7 am  |        |    |  |  |  |  |
| 8 am  | 20     | 50 |  |  |  |  |
| 9 am  | 20     | 50 |  |  |  |  |
| 10 am | 30     |    |  |  |  |  |
| 11 am | 00     | 30 |  |  |  |  |
| 12 pm | 00     | 30 |  |  |  |  |
| 1 pm  | 10     | 40 |  |  |  |  |
| 2 pm  | 10     | 45 |  |  |  |  |
| 3 pm  | 15     | 50 |  |  |  |  |
| 4 pm  | 25     |    |  |  |  |  |
| 5 pm  | 00     | 30 |  |  |  |  |
| 6 pm  | 00     | 35 |  |  |  |  |
| 7 pm  | 15     | 50 |  |  |  |  |
| 8 pm  | 25     |    |  |  |  |  |
| 9 pm  | 00     | 30 |  |  |  |  |
| 10 pm | 00