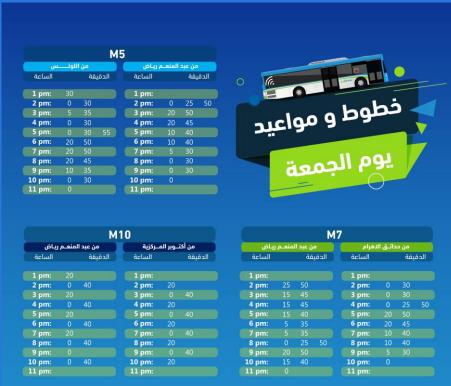

#### أيام السبت

| من اللوتــــــس |    |     | من عبد المنعم ريـــاض |  |        |    |    |       |
|-----------------|----|-----|-----------------------|--|--------|----|----|-------|
| الساعة          |    | بقة | الدقب                 |  | الساعة |    | قة | الدقب |
| 6 am:           | 40 |     |                       |  | 6 am:  | 45 |    |       |
| 7 am:           | 10 | 40  |                       |  | 7 am:  | 10 | 30 | 55    |
| 8 am:           | 5  | 30  | 50                    |  | 8 am:  | 25 | 55 |       |
| 9 am:           | 15 | 45  |                       |  | 9 am:  | 20 | 45 |       |
| 10 am:          | 15 | 45  |                       |  | 10 am: | 5  | 30 |       |
| 11 am:          | 10 | 35  |                       |  | 11 am: |    | 30 |       |
| 12 pm:          | 5  | 35  |                       |  | 12 pm: | 5  | 35 |       |
| 1 pm:           |    | 40  |                       |  | 1 pm:  |    | 35 |       |
| 2 pm:           | 10 | 45  |                       |  | 2 pm:  | 5  | 35 |       |
| 3 pm:           | 15 | 45  |                       |  | 3 pm:  | 15 | 50 |       |
| 4 pm:           | 20 | 55  |                       |  | 4 pm:  | 25 | 55 |       |
| 5 pm:           | 30 |     |                       |  | 5 pm:  | 25 |    |       |
| 6 pm:           | 5  | 35  |                       |  | 6 pm:  | 0  | 35 |       |
| 7 pm:           |    | 40  |                       |  | 7 pm:  | 10 | 45 |       |
| 8 pm:           | 15 | 50  |                       |  | 8 pm:  | 15 | 45 |       |
| 9 pm:           | 20 | 50  |                       |  | 9 pm:  | 15 | 40 |       |
|                 |    |     |                       |  | 10 nm: | 5  |    |       |