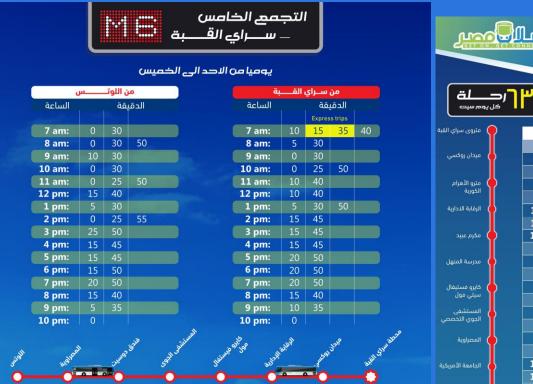

\* هذه المواعيد سارية بدءاً من 23\1\2021 حتى إشعار آخر

|  | – التدرير | التجمع<br>الخامس |
|--|-----------|------------------|
|--|-----------|------------------|

مواعيد الرحلات من المحطات الطرفية ـ خلال أيام المعل من الأحد إلى الخميس