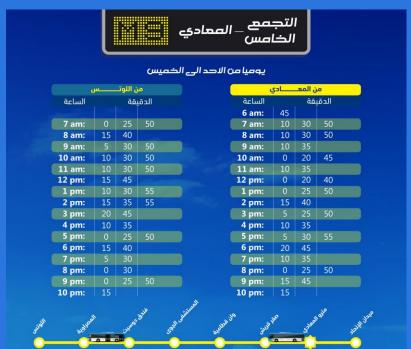

\* هذه المواعيد سارية بدءاً من 23\1\2021 حتى إشعار آخر

|  | – التدرير | التجمع<br>الخامس |
|--|-----------|------------------|
|--|-----------|------------------|

مواعيد الرحلات من المحطات الطرفية ـ خلال أيام المعل من الأحد إلى الخميس