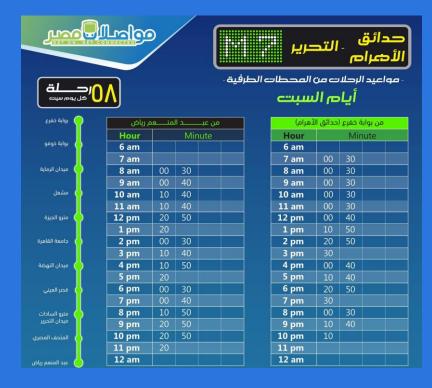

#### أيام السبت

| من اللوتــــــس |    |     | من عبد المنعم ريـــاض |  |        |    |    |       |
|-----------------|----|-----|-----------------------|--|--------|----|----|-------|
| الساعة          |    | بقة | الدقب                 |  | الساعة |    | قة | الدقب |
| 6 am:           | 40 |     |                       |  | 6 am:  | 45 |    |       |
| 7 am:           | 10 | 40  |                       |  | 7 am:  | 10 | 30 | 55    |
| 8 am:           | 5  | 30  | 50                    |  | 8 am:  | 25 | 55 |       |
| 9 am:           | 15 | 45  |                       |  | 9 am:  | 20 | 45 |       |
| 10 am:          | 15 | 45  |                       |  | 10 am: | 5  | 30 |       |
| 11 am:          | 10 | 35  |                       |  | 11 am: |    | 30 |       |
| 12 pm:          | 5  | 35  |                       |  | 12 pm: | 5  | 35 |       |
| 1 pm:           |    | 40  |                       |  | 1 pm:  |    | 35 |       |
| 2 pm:           | 10 | 45  |                       |  | 2 pm:  | 5  | 35 |       |
| 3 pm:           | 15 | 45  |                       |  | 3 pm:  | 15 | 50 |       |
| 4 pm:           | 20 | 55  |                       |  | 4 pm:  | 25 | 55 |       |
| 5 pm:           | 30 |     |                       |  | 5 pm:  | 25 |    |       |
| 6 pm:           | 5  | 35  |                       |  | 6 pm:  | 0  | 35 |       |
| 7 pm:           |    | 40  |                       |  | 7 pm:  | 10 | 45 |       |
| 8 pm:           | 15 | 50  |                       |  | 8 pm:  | 15 | 45 |       |
| 9 pm:           | 20 | 50  |                       |  | 9 pm:  | 15 | 40 |       |
|                 |    |     |                       |  | 10 nm: | 5  |    |       |