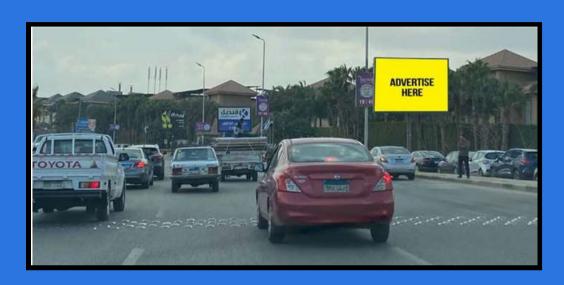

## 3X4 Meters South Teseen The Other Side Opposite To Hsbc Bank Road 90

**Code:** 3963

**Size:** 3x4 meters

No. of faces: 1

Address: New Cairo Cairo