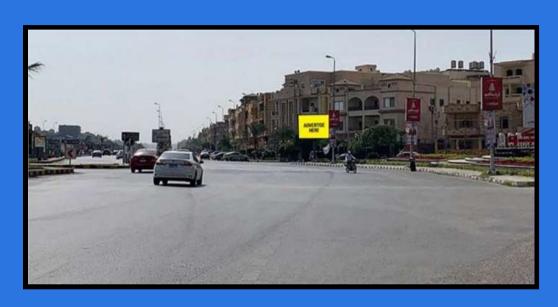

# 3X4 Meters South Teseen Opposite To Dusit Thani

**Code:** 3959

Size: 3x4 meters

No. of faces: 1

Address: New Cairo Cairo

# 3X4 Meters South Teseen Opposite To Dusit Thani Heading To Auc

**Code:** 3972

**Size:** 3x4 meters

No. of faces: 1

Address: New Cairo Cairo