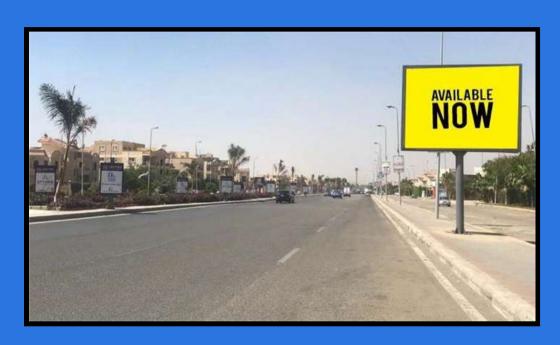

# 3X4 Meters South Teseen Opposite To Dusit Thani

**Code:** 3959

Size: 3x4 meters

No. of faces: 1

Address: New Cairo Cairo

# 3X4 Meters South Teseen Opposite To Dusit Thani Heading To Auc

**Code:** 3972

**Size:** 3x4 meters

No. of faces: 1

Address: New Cairo Cairo