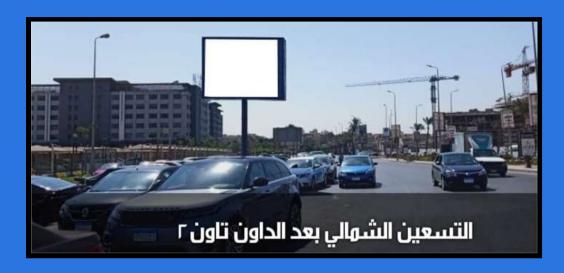

# 3X4 Meters North Teseen Before Water Way 2 Two Faces

**Code:** 4028

**Size:** 3x4 meters

No. of faces: 2

Address: New Cairo Cairo