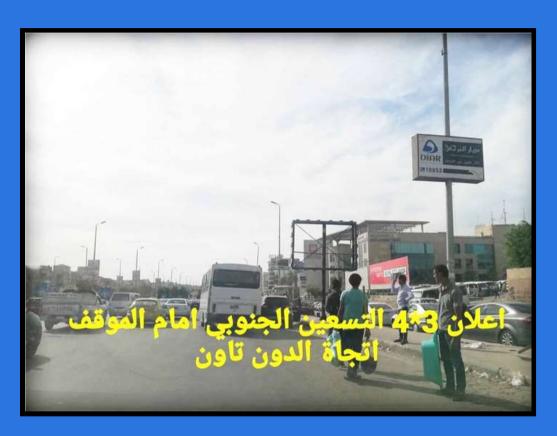

# 3X4 South 90 Before Down Town Opposite To Traffic Station

**Code:** 3710

**Size:** 3x4 meters

No. of faces: 2

Address: New Cairo Cairo