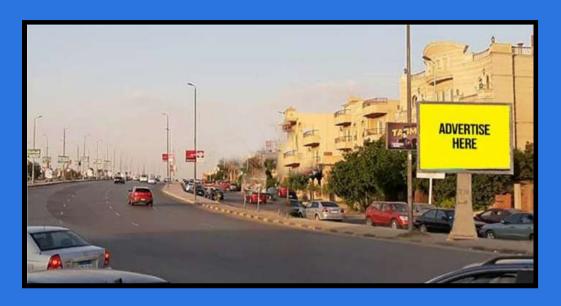

# 3X4 Meters South Teseen After Mountain View Square Heading To Auc Billboard Location

**Code:** 3965

**Size:** 3x4 meters

No. of faces: 1

Address: New Cairo Cairo