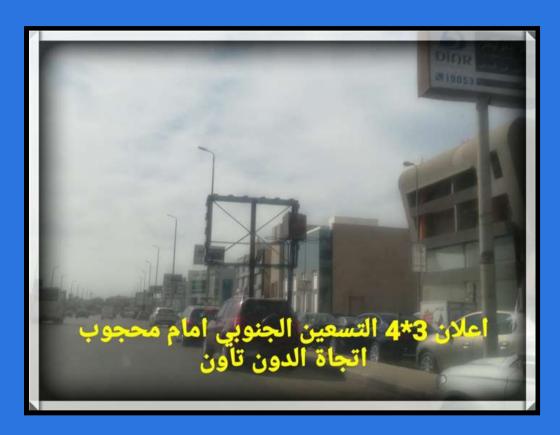

# 3X4 Meters South 90 Opposite To Mahgoub Way To Down Town

**Code:** 3706

Size: 3x4

No. of faces: 2

Address: New Cairo Cairo

For more information

Call us: +201113994443

info@entasher.com