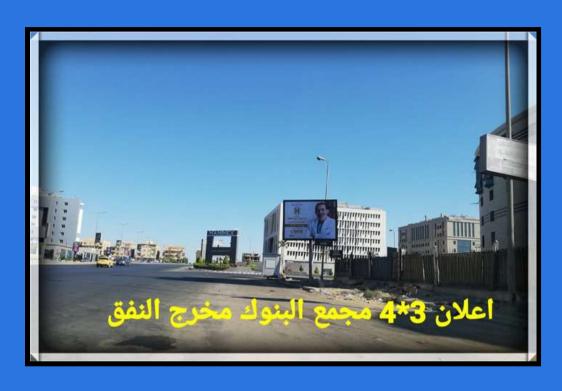

#### **3X4 Meters Banks District After Tunnel Exit**

**Code:** 3723

Size: 3x4 meters

No. of faces: 2

Address: New Cairo Cairo