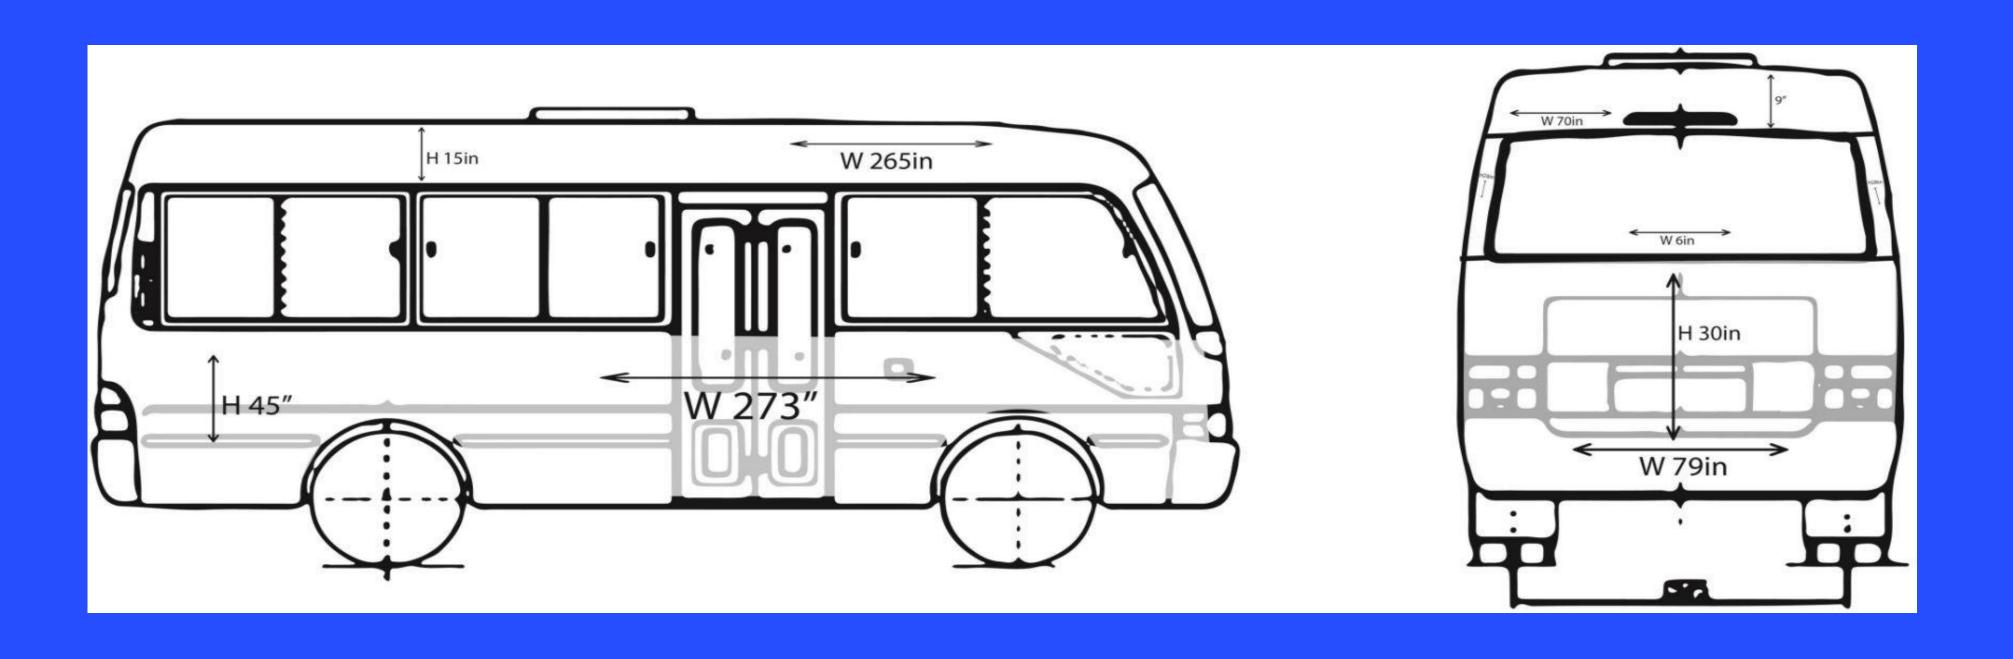

### Coaster

BUS EXTERNAL BRANDING RATE CARD

Cairo / Giza North Coast Alexandria 20,000 27,000 20,000 Monthly 5

**Production Cost** 9,000 EGP **Minimum Booking quantity is 10Buses** 

#### SwvI Bus: External Branding Coaster Branding