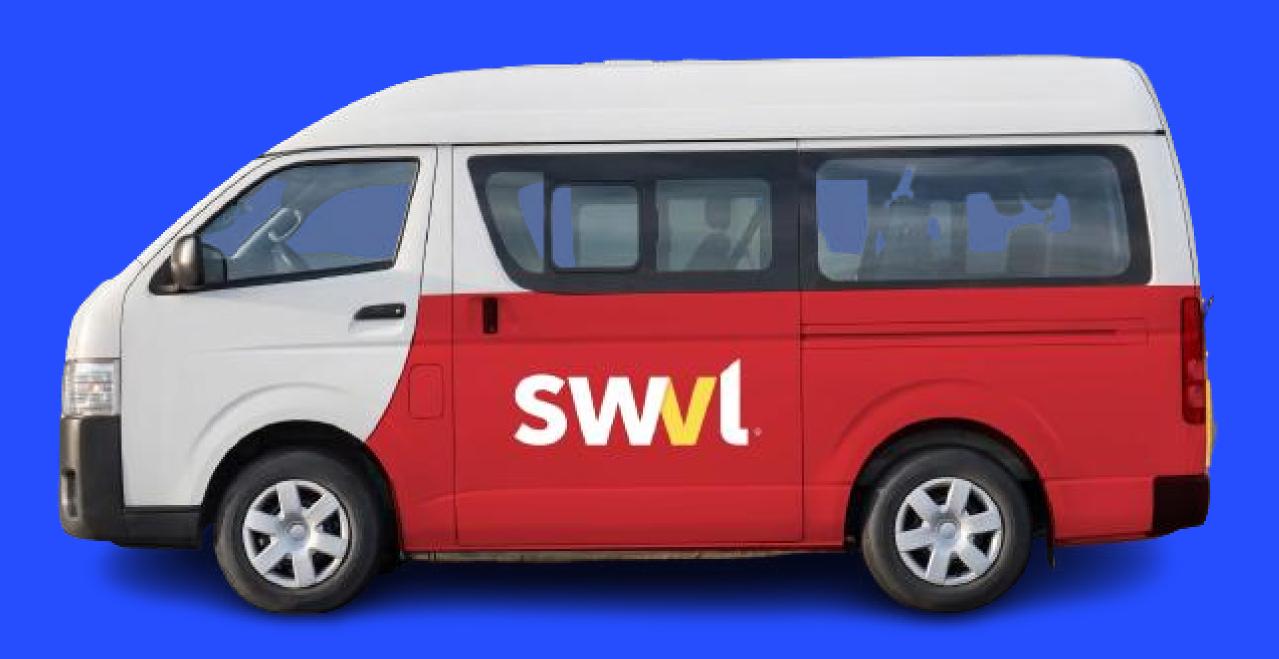

#### "SWYL BUS WRAP ADVERTISING"

## Hi-Ace

BUS |
EXTERNAL
BRANDING
RATE CARD

Cairo / Giza
North Coast
Alexandria
Governorates

15,000 full 15,000 15,000 13,000

Production Cost 6,000 EGP

Minimum Booking quantity is 10Buses

## Swyl Bus: External Branding Hi-Ace Branding