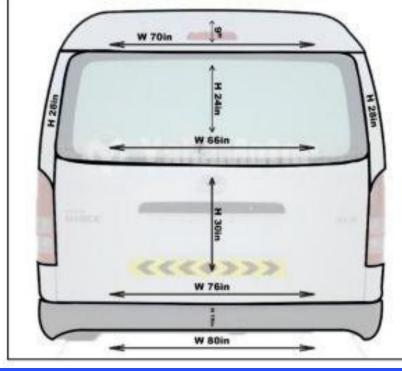

27,000 20,000 Monthly 5



**Production Cost** 9,000 EGP **Minimum Booking quantity is 10Buses** 

# Road S& Geographical Zones



FROM
SMARTVILLAGE: TO

FROM
OCTOBER & ZAYED : To

FROM
TAGAMOU & ZAYED : To

- Naser City
- Masr EIGadida
- Hadaek October
- Hadael Eahram
- Mohandessen

- Fesal
- •Haram
- Dukki
- Maadi
- Helwan

- •Tagamou •Ramsis
- Lebanon sequ.Tahrir
- •Mohandeseen •Bulak
- West cairoEmbaba
- Salah salemWaraq
- Shubra elkhaima

- Masr Elgadida Maadi
- Naser CityShrouk
- West ElbaladFisal
- MohandessenOctober
- •Hadaek ELAhram •Zayed
- Sayeda Zainab •Helwan

Egypt in Numbers

Number of Users + 8.7 M **Number of Stations** 

+ 11K

Number of Routes + 16 K \_\_\_

#### SwvI Bus: External Branding Coaster Branding





## Swyl Bus: External Branding Hi-Ace Branding



















## TALK TO US

+201113994443

+20224473744

m.azab@entasher.com