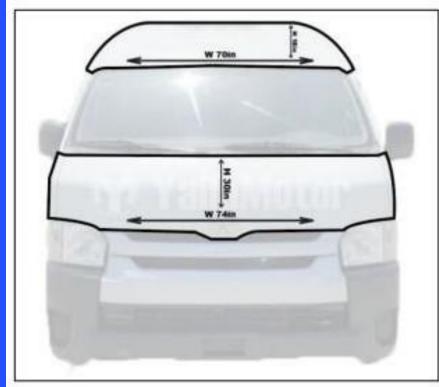

## Hi-Ace

BUS |
EXTERNAL
BRANDING
RATE CARD

Cairo / Giza
North Coast
Alexandria
Governorates

15,000 full 15,000 15,000 13,000

Production Cost 6,000 EGP

Minimum Booking quantity is 10Buses

## Swyl Bus: External Branding Hi-Ace Branding